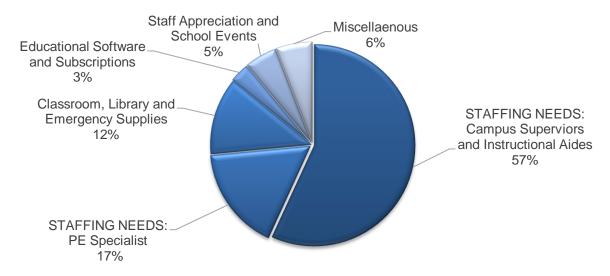

## Based on PFA expenses of \$393,363, your AFD contribution helps directly with these areas:

| S                                                                | Sponsorship Contribution Level Amount (per student) |         | Incentives per Student                                                                                                                                                                                                                                                                                          |  |  |  |  |  |
|------------------------------------------------------------------|-----------------------------------------------------|---------|-----------------------------------------------------------------------------------------------------------------------------------------------------------------------------------------------------------------------------------------------------------------------------------------------------------------|--|--|--|--|--|
|                                                                  | <b>Bronze</b> \$625                                 |         | One Bay Laurel Sticker sheet per child                                                                                                                                                                                                                                                                          |  |  |  |  |  |
|                                                                  | Silver                                              | \$825   | Participation in Popsicle/Dance Party with Dr. Duncan, Child's birthday or ½ birthday on Marquee; Child's birthday or ½ birthday shout-out on Bay Laurel PFA Instagram (+Bronze incentives)                                                                                                                     |  |  |  |  |  |
|                                                                  | Gold                                                | \$1,000 | Child's name on a seashell on our Dolphin Mural in the MPR (+Bronze & Silver incentives)                                                                                                                                                                                                                        |  |  |  |  |  |
| Platinum \$1,500                                                 |                                                     | \$1,500 | Child's name on a bubble on our Dolphin Mural in the MPR; pizza lunch with Dr. Duncan; one yearbook (+Bronze & Silver incentives)                                                                                                                                                                               |  |  |  |  |  |
| Become a Community Supporter at the Sapphire and Diamond Levels! |                                                     |         |                                                                                                                                                                                                                                                                                                                 |  |  |  |  |  |
| IUNITY                                                           | Sapphire                                            | \$3,000 | Business sponsorship on school marquee and digital weekly marketing, Special participation in an after-school activity with Dr. Duncan; 2 reserved seats to Bay Laurel's Got Talent Show AND 2 reserved seats to end of year music show/5 <sup>th</sup> grapromotion (+Bronze, Silver, and Platinum incentives) |  |  |  |  |  |
| COMMUNIT                                                         | Diamond                                             | \$5,000 | One automatic event sponsorship, Reserved parking at Open House and 2 other campus events/shows; Principal for the Day (+Bronze, Silver, Platinum and Sappincentives)                                                                                                                                           |  |  |  |  |  |